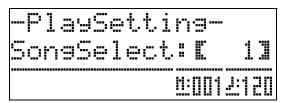

# Recording Your Keyboard Play.... E-35

| Recording to Built-in Song Memory<br>(Song Recorder)E-                                                               | -35 |
|----------------------------------------------------------------------------------------------------------------------|-----|
| Recording or Playing Back Multiple Songs E-                                                                          | -36 |
| Recording to a Specific Track (Part) E-                                                                              | -37 |
| Deleting Data Recorded with the Song Recorder E-                                                                     | -38 |
| Re-recording Part of a Recorder Song<br>(Punch-in Recording)E-<br>Recording to a USB Flash Drive (Audio Recorder) E- |     |